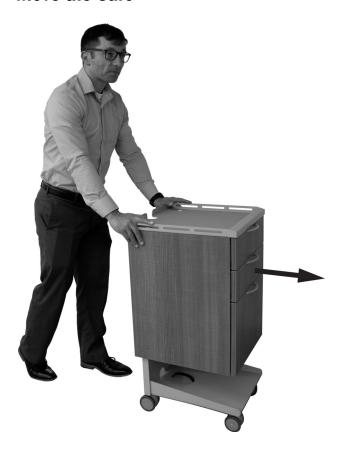

## **Move the Cart**

**CAUTION** Take care when maneuvering the cart over floor obstacles. A-dec carts are not intended to roll over thresholds or other floor obstacles. Secure the cart drawers and lift the cart high enough for the casters to move over any floor obstacles.

**1** Use two hands on the top of the cart at all times when moving it, and ensure that the front is facing in the direction it's moved.

86.1103.00 Rev A 7