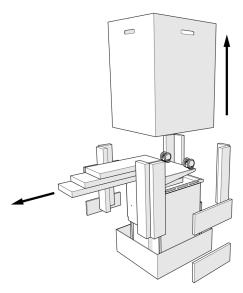

## **Prepare the Cart**

**1** Remove the items from the cart.

**2** Remove the base from the cart.

**3** Remove the drawers from the cart.

#### **Equipment Drawers**

**1.** Squeeze the large orange release buttons on the bottom of the drawer and pull the drawer out.

#### **All Other Drawers**

- **1.** Pull the drawer out to the stop.
- **2.** Lift the front of the drawer, pull out, then down.