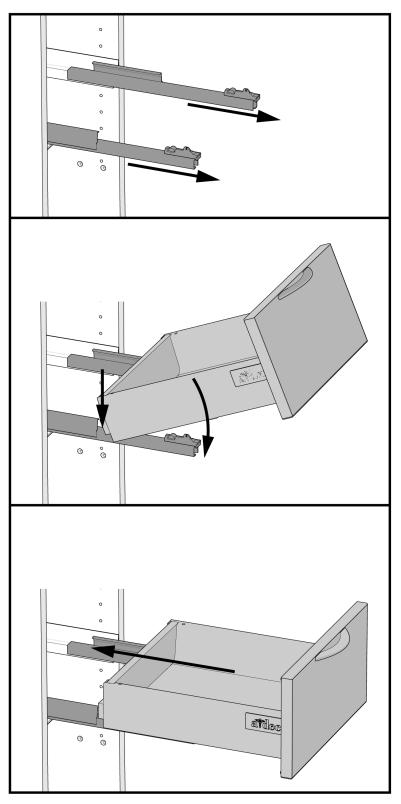

## **Install the Drawers**

**1** Pull out the drawer slides.

**2** Align the drawer with the extended slides then insert the drawer onto the slides.

**3** Push the drawer in and ensure that it is engaged with both slides. Confirm the drawer moves smoothly through its full range of motion.