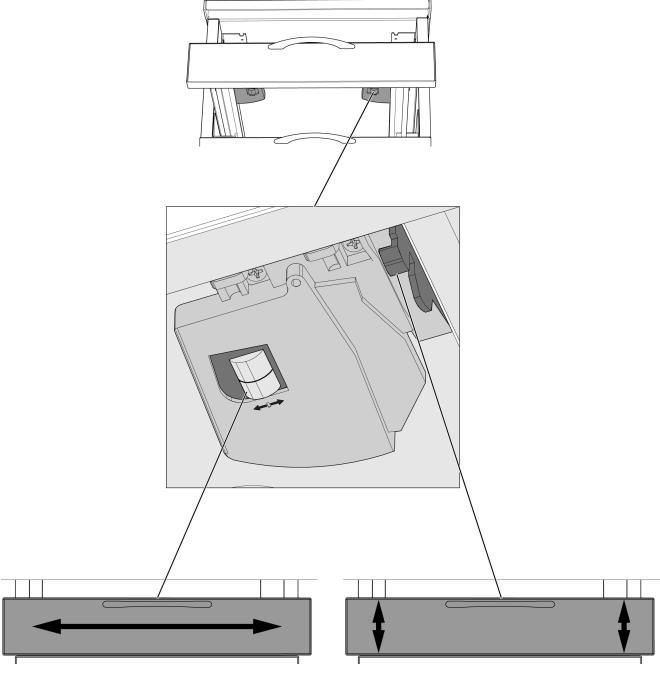

# **Adjust the Drawers**

Complete the procedure for the type of drawer to adjust the face of the drawers.

### **Equipment Drawers**

**1 Side to Side:** Rotate all barrels in the direction you want the drawer face to move.

**2 Up and Down:** Slide the gray tab on the side to be moved. Slide the tab toward the back of the drawer to raise the drawer face.

86.1103.00 Rev A 5