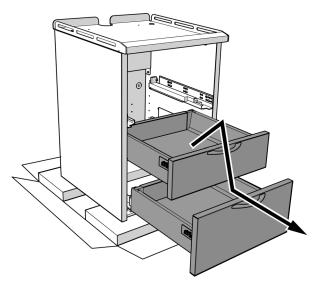

#### **All Other Drawers**

- **1.** Pull the drawer out to the stop.
- **2.** Lift the front of the drawer, pull out, then down.