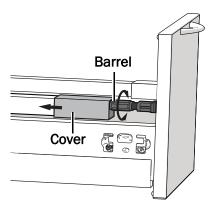

### **Equipment Drawers**

**1 Side to Side:** Rotate all barrels in the direction you want the drawer face to move.

**2 Up and Down:** Slide the gray tab on the side to be moved. Slide the tab toward the back of the drawer to raise the drawer face.