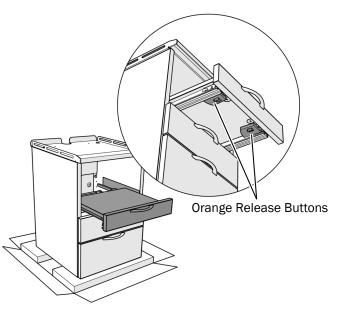

#### **Equipment Drawers**

**1.** Squeeze the large orange release buttons on the bottom of the drawer and pull the drawer out.