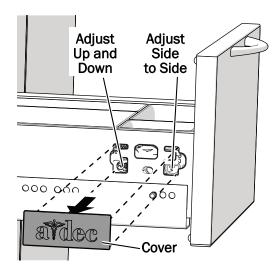

#### **Recommended Tool**

• #2 Pozidriv<sup>®</sup> screwdriver

**CAUTION** To avoid damaging the screws, use a #2 Pozidriv<sup>®</sup> screwdriver to adjust the screws that move the drawer faces.

- **1** Remove the covers on both sides of the drawer.
- **2 Up and Down:** On both sides, adjust the screws closest to the back of the drawer.

**3 Side to Side:** On both sides, adjust the screws closest to the face of the drawer. Make sure to move both screws in equal increments. The direction shown moves the drawer face to the right.

**TIP** Use two screwdrivers at the same time to move the face more easily.

**4** Front to Back Tilt (Gallery Rails only) - Slide the covers and rotate the barrels.

6 86.1103.00 Rev A