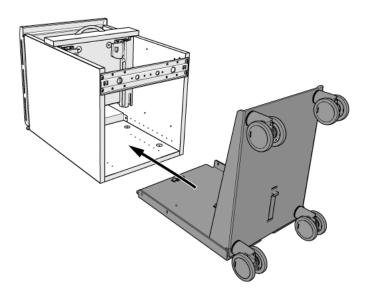

## **Prepare the Cart**

**1** Remove the items from the cart.

**2** Remove the base from the cart.

**3** Remove the drawers from the cart.

## **Install the Cart Base**