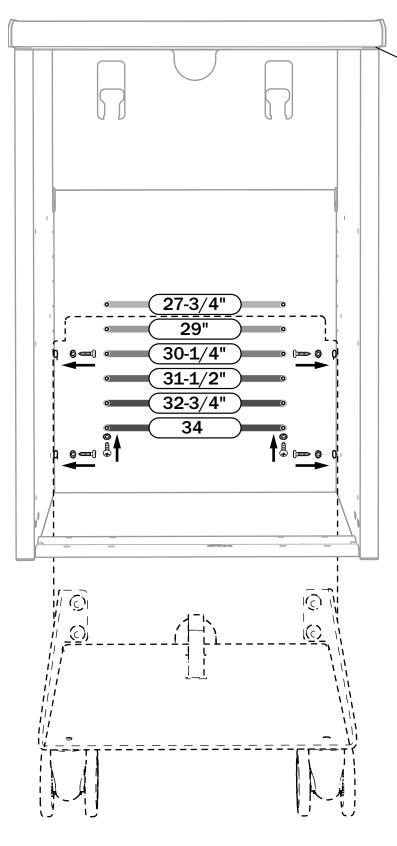

#### **Recommended Tool**

• #2 Pozidriv<sup>®</sup> screwdriver

**1** Place the cart on its back.

**3** Rotate the back wheels so that the base lays flat against the cart.

**2** 86.1103.00 Rev A

**NOTE** Dimensions shown in the image represent the height of the cart from the floor to the bottom of the countertop when the base is secured to the corresponding set of holes.

**4** Align the holes in the back of the cart for the desired height of the countertop.

**CAUTION** To prevent damage to the cart and ensure a safe installation, always use six screws and washers to secure the base to the cart.

- Install two screws and star washers to secure the back of the base to the back of the cart.
- 6 Install two screws and star washers to each side to secure the base to the sides of the cart.

86.1103.00 Rev A 3