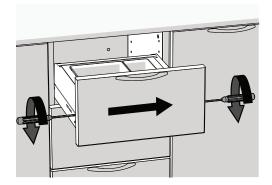

## **Install the Drawers**

**1** Pull out the drawer slides.

**2** Align the drawer with the extended slides then insert the drawer onto the slides.

**3** Push the drawer in and ensure that it is engaged with both slides. Confirm the drawer moves smoothly through its full range of motion.