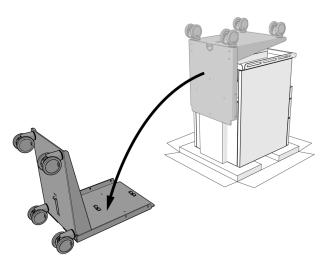

## **Install the Cart Base**

#### **Recommended Tool**

• #2 Pozidriv<sup>®</sup> screwdriver

**1** Place the cart on its back.

**3** Rotate the back wheels so that the base lays flat against the cart.

**2** 86.1103.00 Rev A

**NOTE** Dimensions shown in the image represent the height of the cart from the floor to the bottom of the countertop when the base is secured to the corresponding set of holes.