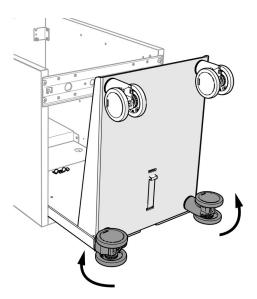

#### **Recommended Tool**

• #2 Pozidriv<sup>®</sup> screwdriver

**1** Place the cart on its back.

**3** Rotate the back wheels so that the base lays flat against the cart.

**2** 86.1103.00 Rev A

**NOTE** Dimensions shown in the image represent the height of the cart from the floor to the bottom of the countertop when the base is secured to the corresponding set of holes.

**4** Align the holes in the back of the cart for the desired height of the countertop.

**CAUTION** To prevent damage to the cart and ensure a safe installation, always use six screws and washers to secure the base to the cart.

- Install two screws and star washers to secure the back of the base to the back of the cart.
- 6 Install two screws and star washers to each side to secure the base to the sides of the cart.

86.1103.00 Rev A 3